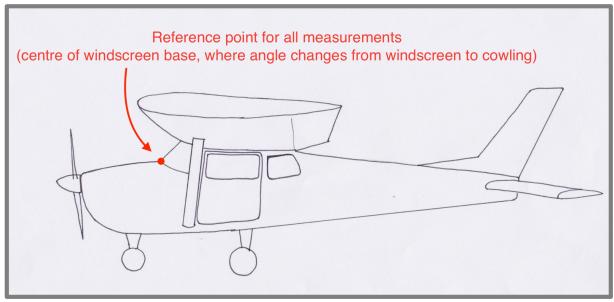

# Antenna measuring guide

(High wing aircraft)

#### **Antenna measurements:**

| Antenna<br>type/shape | Measurement<br>#1 (up centre<br>line) | Measurement<br>#2 (offset<br>from centre –<br>Port or<br>Starboard) | Antenna<br>base<br>width | Antenna<br>base<br>depth | Antenna<br>height<br>(or<br>length) |
|-----------------------|---------------------------------------|---------------------------------------------------------------------|--------------------------|--------------------------|-------------------------------------|
|                       |                                       |                                                                     |                          |                          |                                     |
|                       |                                       |                                                                     |                          |                          |                                     |
|                       |                                       |                                                                     |                          |                          |                                     |
|                       |                                       |                                                                     |                          |                          |                                     |
|                       |                                       |                                                                     |                          |                          |                                     |