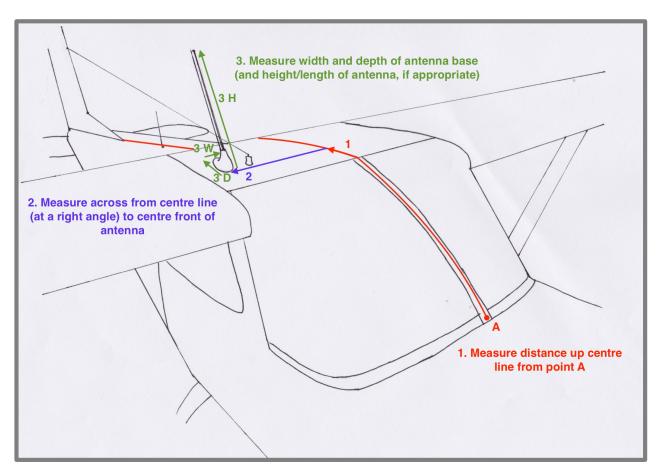

# Antenna measuring guide

(High wing aircraft)

#### **Antenna measurements:**

| Antenna<br>type/shape | Measurement<br>#1 (up centre<br>line) | Measurement<br>#2 (offset<br>from centre –<br>Port or<br>Starboard) | Antenna<br>base<br>width | Antenna<br>base<br>depth | Antenna<br>height<br>(or<br>length) |
|-----------------------|---------------------------------------|---------------------------------------------------------------------|--------------------------|--------------------------|-------------------------------------|
|                       |                                       |                                                                     |                          |                          |                                     |
|                       |                                       |                                                                     |                          |                          |                                     |
|                       |                                       |                                                                     |                          |                          |                                     |
|                       |                                       |                                                                     |                          |                          |                                     |
|                       |                                       |                                                                     |                          |                          |                                     |