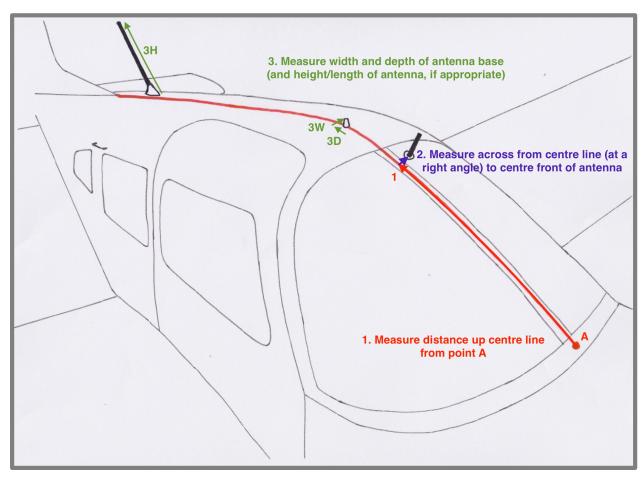

#### **Antenna measurements:**

| Antenna<br>type/shape | Measurement<br>#1 (up centre<br>line) | Measurement<br>#2 (offset<br>from centre –<br>Port or<br>Starboard) | Antenna<br>base<br>width | Antenna<br>base<br>depth | Antenna<br>height<br>(or<br>length) |
|-----------------------|---------------------------------------|---------------------------------------------------------------------|--------------------------|--------------------------|-------------------------------------|
|                       |                                       |                                                                     |                          |                          |                                     |
|                       |                                       |                                                                     |                          |                          |                                     |
|                       |                                       |                                                                     |                          |                          |                                     |
|                       |                                       |                                                                     |                          |                          |                                     |
|                       |                                       |                                                                     |                          |                          |                                     |