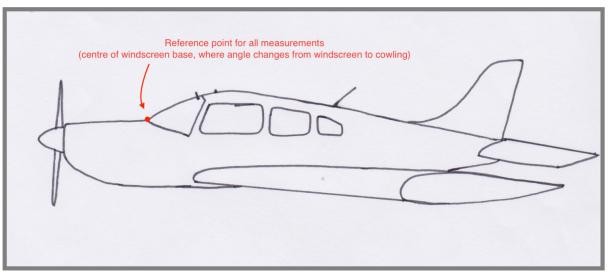

#### **Antenna measurements:**

| Antenna<br>type/shape | Measurement<br>#1 (up centre<br>line) | Measurement<br>#2 (offset<br>from centre –<br>Port or<br>Starboard) | Antenna<br>base<br>width | Antenna<br>base<br>depth | Antenna<br>height<br>(or<br>length) |
|-----------------------|---------------------------------------|---------------------------------------------------------------------|--------------------------|--------------------------|-------------------------------------|
|                       |                                       |                                                                     |                          |                          |                                     |
|                       |                                       |                                                                     |                          |                          |                                     |
|                       |                                       |                                                                     |                          |                          |                                     |
|                       |                                       |                                                                     |                          |                          |                                     |
|                       |                                       |                                                                     |                          |                          |                                     |